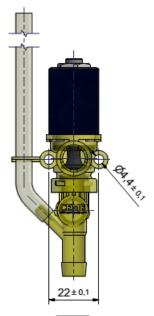

all the seals are in EPDM

Material approvals: FDA, DM174, ACS, NSF, WRAS,

**DVGW** 



## **Applications**

- coffee maker machine
- · soluble coffee machine
- Hot / cold drink dispenser
- vending machine (hot dispenser)
- Juice dispenser
- tank / boiler draining



#### **Characteristics**

Working pressure: 0 ÷ 0.1 bar ( 1.45 PSI max )

Pressure burst: According to EN60730

Flow: adjustable at nozzle

Orifice: Ø 10 mm / Ø 0.39 inches

Flow direction: Uniderectional Valve position: Any position

Fluid: Tap water / Hot water / Other food liquid Heating class: H according with EN 60 335-1

Fluid Temp:  $6^{\circ} \div 98^{\circ}\text{C} \ (43^{\circ} \div 208^{\circ} F)$ 

**Ambient Temp:**  $5^{\circ} \div 70^{\circ}\text{C} (41^{\circ} \div 158^{\circ} F)$ 



# **Overall Dimension**









# Flow regulation system



CEME SPA Uffici e Stabilimento Via delle Industrie, 5 20061 Carugate (MI) CEME ZHONGSHAN CO.LTD Industrial Road, nr.38 528415 Xiaolan Town, Zhongshan City, Guangdong Province, P.R. China CEME USA 33801 Curtis Blvd, nr.110 44095 Eastlake, OHIO

Tel. +39 02 9215621 Fax +39 02 92150083 info@cemegroup.com www.cemegroup.com Ph. +86 760 22288986 Fax +86 760 2288987 Ph. +1 440 2263200 Fax +1 440 4244970