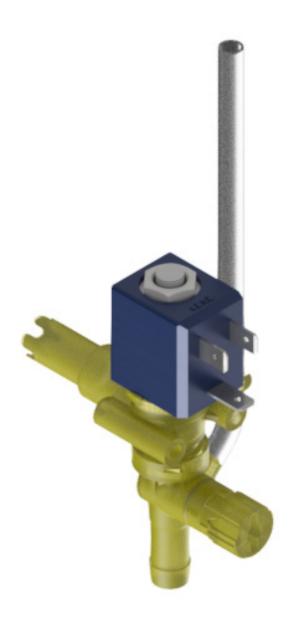

### **Description**

The new CEME Dispensing Valve is a 2/2 way, direct acting valve with total media separation by diaphragm.

This valve is normally closed with a nominal diameter of DN 10 mm.

CEME's Dispensing Valve is mainly designed to dispense water, or similar media from a tank (*gravity fed*).

It is expected meant to operate with an intensive duty cycle and it is suitable for hot and cold water.

It has an innovative adjustable flow rate (0-100%) by screwless system, that can be oriented in two opposite positions, allowing also the mounting of the valve flat to the front of machine. Main applications are: coffee machine, vending units, juice and beverage dispenser

## Characteristics

- Direct acting
- Normally closed
- total media separation by diaphragm
- removable outlet nozzle
- long life material
- suitable for food as well as hot water
- working from zero pressure
- Flow rate adjustable
- DN 10 mm (0.39 inches)
- 100% tested with water and air