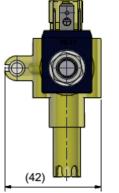

he seals are in EPDM

Material approvals: FDA, DM174, ACS, NSF, WRAS,

**DVGW** 



## **Applications**

- coffee maker machine
- · soluble coffee machine
- Hot / cold drink dispenser
- vending machine (hot dispenser)
- Juice dispenser
- tank / boiler draining



#### **Characteristics**

Working pressure: 0 ÷ 0.1 bar ( 1.45 PSI max )

Pressure burst: According to EN60730

Flow: adjustable at nozzle

Orifice: Ø 10 mm / Ø 0.39 inches

Flow direction: Uniderectional Valve position: Any position

Fluid: Tap water / Hot water / Other food liquid Heating class: H according with EN 60 335-1

Fluid Temp:  $6^{\circ} \div 98^{\circ}\text{C} \ (43^{\circ} \div 208^{\circ} F)$ 

**Ambient Temp:**  $5^{\circ} \div 70^{\circ}\text{C} (41^{\circ} \div 158^{\circ} F)$ 



# **Overall Dimension**









# Flow regulation system



CEME SPA Uffici e Stabilimento Via delle Industrie, 5 20061 Carugate (MI) CEME ZHONGSHAN CO.LTD Industrial Road, nr.38 528415 Xiaolan Town, Zhongshan City, Guangdong Province, P.R. China CEME USA 33801 Curtis Blvd, nr.110 44095 Eastlake, OHIO

Tel. +39 02 9215621 Fax +39 02 92150083 info@cemegroup.com www.cemegroup.com Ph. +86 760 22288986 Fax +86 760 2288987 Ph. +1 440 2263200 Fax +1 440 4244970