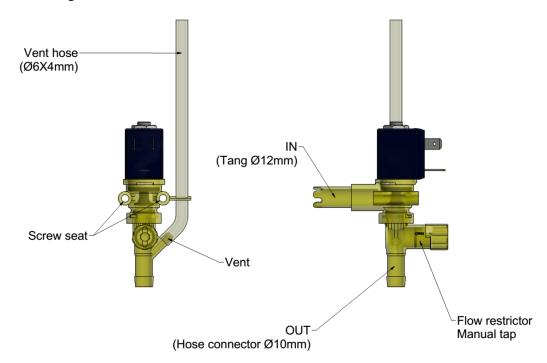

#### **Characteristics**

Working pressure: 0 ÷ 0.1 bar ( 1.45 PSI max )

Pressure burst: According to EN60730

Flow: adjustable at nozzle

Orifice: Ø 10 mm / Ø 0.39 inches

Flow direction: Uniderectional Valve position: Any position

Fluid: Tap water / Hot water / Other food liquid Heating class: H according with EN 60 335-1

Fluid Temp:  $6^{\circ} \div 98^{\circ}\text{C} \ (43^{\circ} \div 208^{\circ} F)$ 

**Ambient Temp:**  $5^{\circ} \div 70^{\circ}\text{C} (41^{\circ} \div 158^{\circ} F)$ 