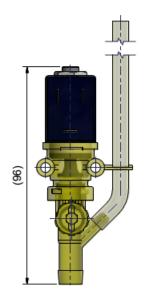

the seals are in EPDM

Material approvals: FDA, DM174, ACS, NSF, WRAS,

**DVGW** 



## **Applications**

- coffee maker machine
- · soluble coffee machine
- Hot / cold drink dispenser
- vending machine (hot dispenser)
- Juice dispenser
- tank / boiler draining



#### **Characteristics**

Working pressure: 0 ÷ 0.1 bar ( 1.45 PSI max )

Pressure burst: According to EN60730

Flow: adjustable at nozzle

Orifice: Ø 10 mm / Ø 0.39 inches

Flow direction: Uniderectional Valve position: Any position

Fluid: Tap water / Hot water / Other food liquid Heating class: H according with EN 60 335-1

Fluid Temp:  $6^{\circ} \div 98^{\circ}\text{C} \ (43^{\circ} \div 208^{\circ} F)$ 

**Ambient Temp:**  $5^{\circ} \div 70^{\circ}\text{C} (41^{\circ} \div 158^{\circ} F)$ 



# **Overall Dimension**









# Flow regulation system



CEME SPA Uffici e Stabilimento Via delle Industrie, 5 20061 Carugate (MI) CEME ZHONGSHAN CO.LTD Industrial Road, nr.38 528415 Xiaolan Town, Zhongshan City, Guangdong Province, P.R. China CEME USA 33801 Curtis Blvd, nr.110 44095 Eastlake, OHIO

Tel. +39 02 9215621 Fax +39 02 92150083 info@cemegroup.com www.cemegroup.com Ph. +86 760 22288986 Fax +86 760 2288987 Ph. +1 440 2263200 Fax +1 440 4244970