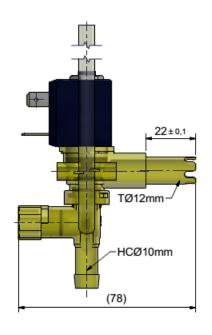

# **Overall Dimension**

#### **Characteristics**

Working pressure: 0 ÷ 0.1 bar ( 1.45 PSI max )

Pressure burst: According to EN60730

Flow: adjustable at nozzle

Orifice: Ø 10 mm / Ø 0.39 inches

Flow direction: Uniderectional Valve position: Any position